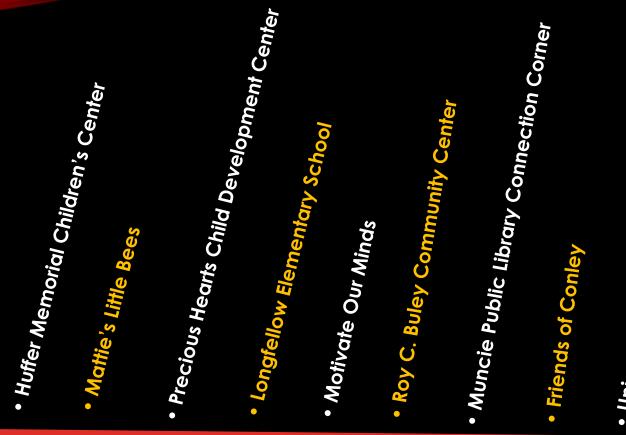

# WHITELY "CAMPUS"

Muncie Area Career Center

Friends of Conley • Huffer Memorial Children's Center Longfellow Elementary School

Muncie Public Library Connection Corner

 Shaffer Chapel
 Union Missionary Baptist Church Motivate Our Minds

 Precious Hearts Child Development Center Roy C. Buley Community Center

State State Mattie's Little Bees

Google Camera: 12.011 m 40°12'22"N 85°21'16"W