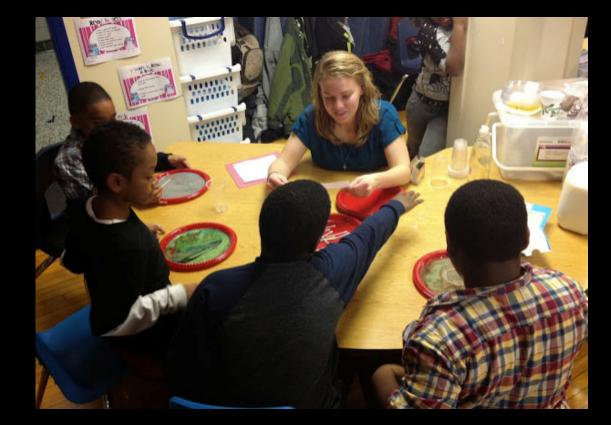

THE CONTEXT OF COMMUNITY

#### CRITICAL ISSUES



#### CRITICAL ISSUES

- Increasingly diverse populations of children
- Teachers underprepared for diversity
- Cultural gap between teachers and students
- Achievement gap
- Limitations of traditional teacher education

#### PROGRAM COMPONENTS

370005

Elementary, early childhood, after school enrichment programs provide practicum experiences for candidates

Neighborhood mentors serve as cultural ambassadors to the community, inviting candidates to church, family gatherings, and other community events

Immersive, communityengaged teacher education places candidates in the community for a full semester of integrated coursework

Community-based organizations provide learning spaces where the context of the community can be experienced











#### CRITICAL SERVICE LEARNING

| 2009                                                                                                      | 2010                                                                                      | 2011                                                                                                                                     | 2012