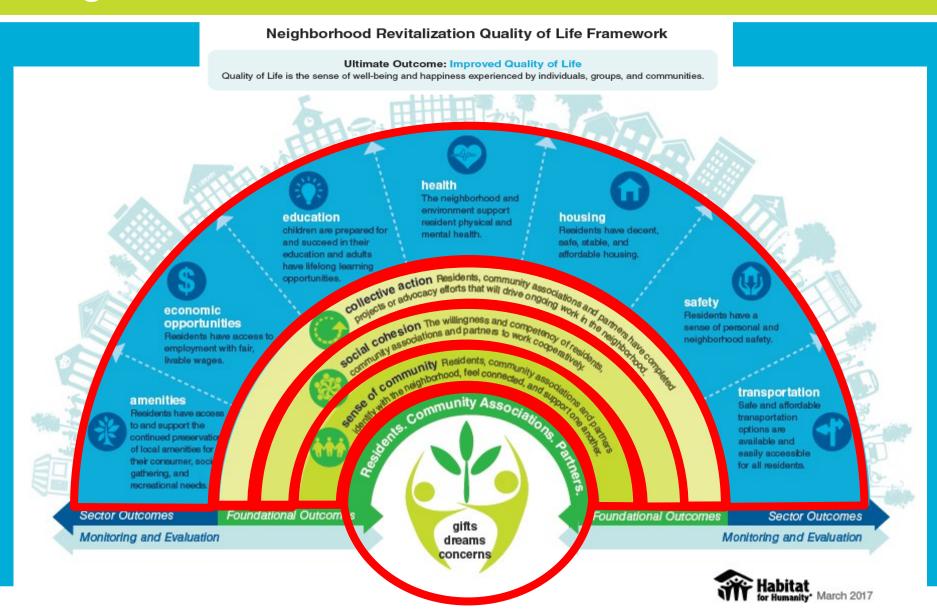

#### GOALS

- Measurably improve the quality of life in increasingly more neighborhoods across the United States.
- 2. Serve more families through housing with an array of products and services.
- 3. Be a catalyst to build community, increase civic engagement, and attract investment.
- Increase understanding of relationships between housing and economic, social, and physical wellbeing.

#### neighborhood revitalization

Ultimate Outcome of Neighborhood Revitalization...

## Improved quality of life

Quality of Life is the sense of well-being and happiness experienced by individuals, groups and communities