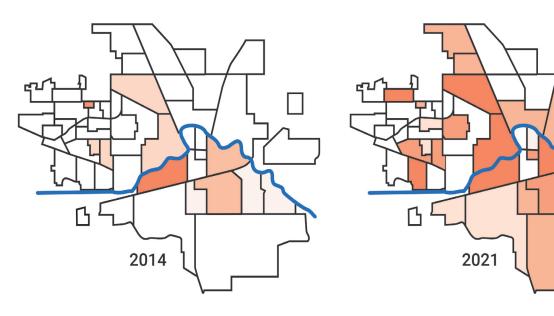

allocated \$1,000,000 of its overall ARP funding to help offset the impact of COVID on the city's neighborhoods. The Muncie Action Plan was selected as the 501c3 nonprofit to oversee the disbursal of those funds. MAP's initial step was to convene a committee of residents and leaders from across the city to determine project eligibility and how best to allocate the funding equitably.

1 TogetherDM coalition

Connecting with the initiatives identified in the Muncie-Delaware comprehensive plan

2 Downtown Muncie

Make Walnut Street exceptional & connect downtown to community assets

Gity neighborhoods

Nurture healthy blocks for healthy neighborhoods

4 Parks & connective corridors
Connect high-quality public spaces

### SPECTRUM OF DEVELOPMENT 2014-2021

0 (Progress in tracked data points)



### **ALLOCATION**

| Anthony Northside       \$60,385.96         East Central       \$38,856.02         Gatewood       \$21,550.97         Gilbert       \$29,963.65         Halteman + Norwood       \$43,473.08         Industry       \$46,238.55         Kenmore       \$23,374.55         Lantern Pearwood Keller       \$26,619.72         Ludingwood       \$28,178.59         McKinley       \$34,257.87         Meadow Park       \$26,365.82         Minnetrista       \$31,590.43         Morningside       \$27,168.76         Old West End       \$43,767.91         Riverside-Normal City       \$84,700.28         South Central       \$38,512.87         Southeast + Blaine       \$52,983.82         Southside       \$109,681.29         Sunset Knoll + Johnson Woods       \$20,737.23         Thomas Par